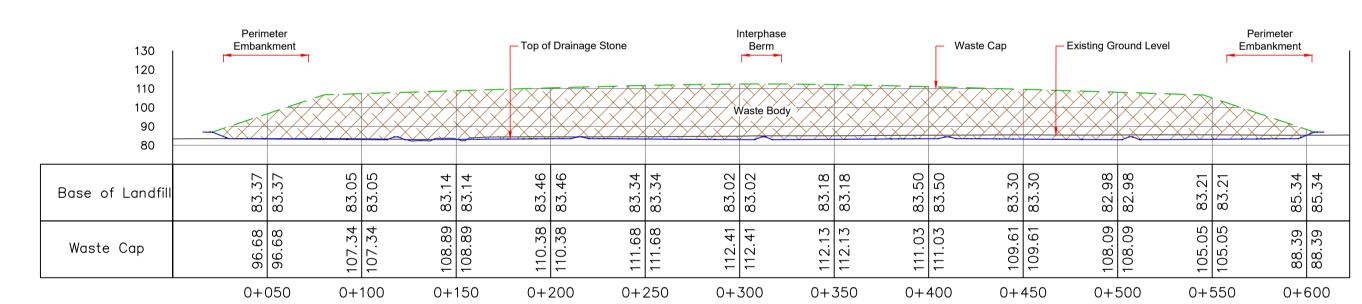

#### Cross Section 6-6



### Cross Section 7-7



# Cross Section 8-8



## Cross Section 9-9



| A 26.04.23 PLANNING ISSUE MN | RH   |
|------------------------------|------|
| Rev Date Description By C    | hkd. |

# Bord na Móna

Project: DREHID WASTE MANAGEMENT FACILITY FURTHER DEVELOPMENT

Title:

PROPOSED LANDFILL **CROSS SECTIONS** 

1:2,000 Scale @ A1: Checked: Prepared by: M. Nolan R. Hunt November 22 Project Director: S. Tinnelly

Drawing Status: Planning

www.tobin.ie

Block 10-4, Blanchardstown Corporate Park, Dublin 15, Ireland. tel: +353-(0)1-8030406 fax:+353-(0)1-8030409 e-mail: dublin@tobin.ie

Drawing No.: 11290-2032 A