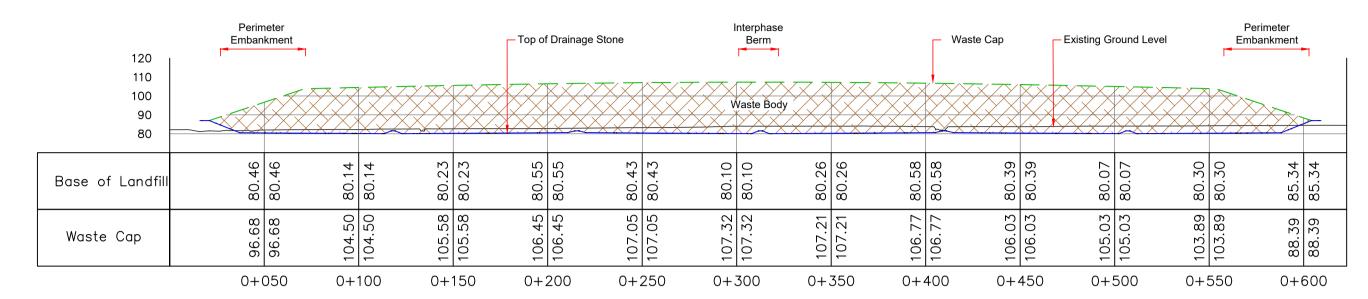

#### Cross Section 6-6



### Cross Section 7-7



# Cross Section 8-8



## Cross Section 9-9



| A 26.04.23 PLANNING ISSUE MN | RH   |
|------------------------------|------|
| Rev Date Description By C    | hkd. |

# Bord na Móna

Project: DREHID WASTE MANAGEMENT FACILITY FURTHER DEVELOPMENT

Title:

PROPOSED LANDFILL **CROSS SECTIONS** 

1:2,000 Scale @ A1: Checked: Prepared by: M. Nolan R. Hunt November 22 Project Director: S. Tinnelly

Drawing Status: Planning

www.tobin.ie

Block 10-4, Blanchardstown Corporate Park, Dublin 15, Ireland. tel: +353-(0)1-8030406 fax:+353-(0)1-8030409 e-mail: dublin@tobin.ie

Drawing No.: 11290-2032 A