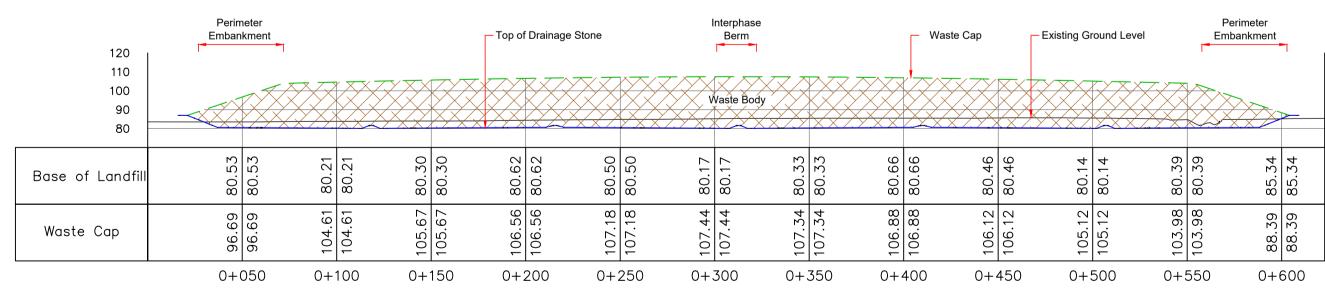

## Cross Section 9-9

| A 26.04.23 PLANNING ISSUE MN | RH   |
|------------------------------|------|
| Rev Date Description By C    | hkd. |