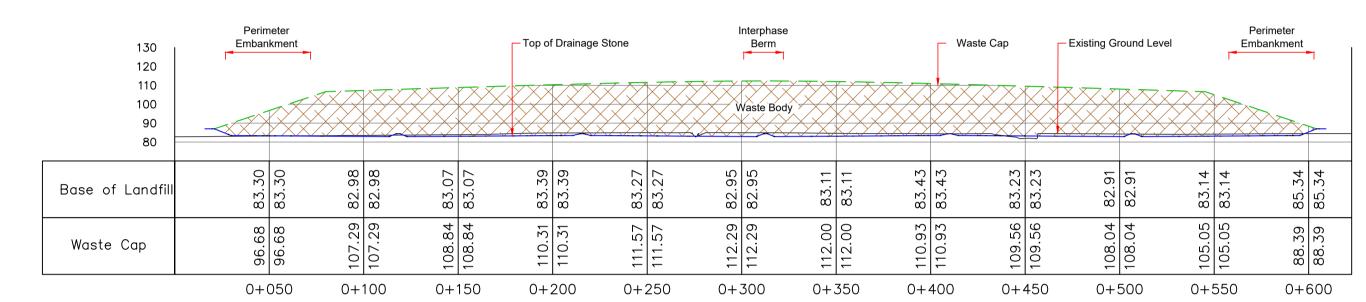

#### Cross Section 6-6



### Cross Section 7-7



# Cross Section 8-8



## Cross Section 9-9



| A 26.04.23 PLANNING ISSUE MN | RH   |
|------------------------------|------|
| Rev Date Description By C    | hkd. |

# Bord na Móna

Project: DREHID WASTE MANAGEMENT FACILITY FURTHER DEVELOPMENT

Title:

PROPOSED LANDFILL **CROSS SECTIONS** 

1:2,000 Scale @ A1: Checked: Prepared by: M. Nolan R. Hunt November 22 Project Director: S. Tinnelly

Drawing Status: Planning

www.tobin.ie

Block 10-4, Blanchardstown Corporate Park, Dublin 15, Ireland. tel: +353-(0)1-8030406 fax:+353-(0)1-8030409 e-mail: dublin@tobin.ie

Drawing No.: 11290-2032 A